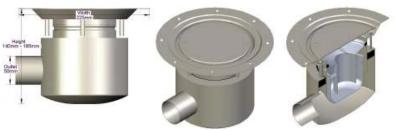

### **Specification Options**

- •Stainless steel grade 304/316
- •Strainer / basket
- •DPM flage
- •Height adjustable
- •Side inlets
- •Bottom or side outlet
- •110mm, 75mm, 50mm outlets as required
- •Bespoke grating patterns and logos on request
- •Tiled , concrete or vinyl floor
- •Removable foul air trap with flow rate of 0.9 l/sec