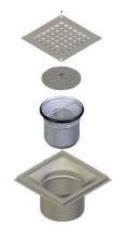

### **Specification Options**

- •Stainless steel grade 304/316
- •Strainer / basket
- •DPM flage
- •Height adjustable
- •Side inlets
- •Bottom or side outlet
- •110mm, 75mm, 50mm outlets as required
- •Bespoke grating patterns and logos on request
- •Tiled , concrete or vinyl floor
- •Removable foul air trap with flow rate of 0.9 l/sec

KVT 162.110 TP Assembly.