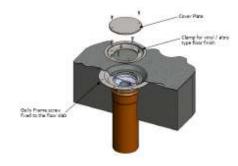

## Vinyl Floor Gully Installation

KHV 162.050 side outlet suitable for vinyl floor covering

**Note:** Document provided for illustrative purposes only. Please contact Richmond Trading for advice tailored to specific job requirements.